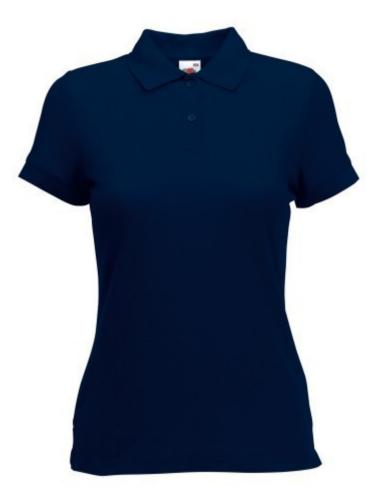

# FRUIT OF THE LOOM, 65/35 LADIES POLO, WOMEN'S POLO SHIRT, DARK NAVY, XS

## Specification

Fruit of the Loom, 65/35 Ladies Polo, women's polo shirt, dark navy, XS. Polo shirt for women, composed of 65% cotton and 35% polyester, T-shirt 230gm / m2. Guaranteed 60 degree wash, lightly strung, button-down buttons, classic polo shirt, normal cut. Branding: embroidery, flex, flock, sieve